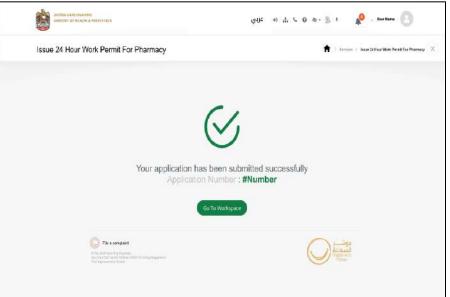

|                                              |                       |                                           |
| /                               | Process For Poym                             | ent                   |                                           |
|                                 |                                              |                       |                                           |
| /                               |                                              |                       |                                           |
| mpiate Prograss                 | Submit E Atta                                | chment City Payment   |                                           |

www.mohap.gov.ae





#### 7.6 Submit the application for review



#### 7.7 Download the approval letter(s) or certificates

| ;                                    | Service Card Status                                                                             |  |
|--------------------------------------|-------------------------------------------------------------------------------------------------|--|
|                                      | Issue 24 Hour Work Permit For Pharmacy<br>Status Under Review<br>Application Number - Attantion |  |
|                                      | Issue 24 Hour Work Permit For Pharmacy<br>Status Complete<br>Appleadon Number : #Number         |  |
|                                      | Detrain >> 🛃 Download Work Permit                                                               |  |
| This screen only guideline f